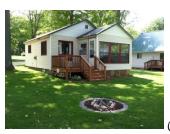

CGBIN 1 This

beautiful farm style home sleeps up to 10 people. It has 2 bedroom and large open loft. Includes cathedral ceilings, laundry room, two full baths and a gorgeous view of the lake.

CGBIN 2 7

lake front cabin sleeps up to 8 people. It has 2 bedrooms, 1 bathroom  $\delta$  loft area. Includes cathedral ceilings, spacious kitchen  $\delta$  living area. G dream home.