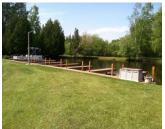

BOAT HOUSE

We newly remodeled our boat house with a covered patio that sits right on the lake. Fishing on Big Manistique Lake is ideal for Walleye. Perch. Pike. Small & Largemouth Bass!

CABINO This

spacious cabin is newly remodeled and sleeps up to 8 people. It has 1 bedroom,  $2^{nd}$  floor loft &  $1\frac{1}{2}$  baths. Includes pool table, bar and open concept layout perfect for a large family.